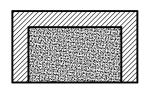

## NOTE:

- SOLD AS A COIL
- **COIL LENGTH 10 METRES**
- WEIGHT 650 GRAMS PER METRE
- THIS IS A FLEXIBLE COMPONENT THEREFORE OVERALL DIMENSIONS ARE APPROXIMATE

MATERIAL (REFER TO OUR DATA SHEET FOR FULL TECHNICAL DATA) NATURAL-SBR & NEOPRENE BLEND OUTER SKIN, NATURAL RUBBER OPEN CELL CORE