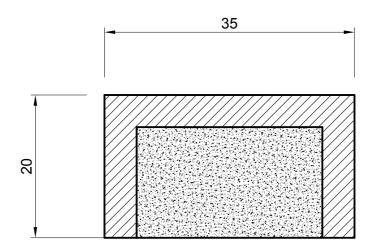

## NOTE:

- SOLD AS A COIL
- **COIL LENGTH 10 METRES**
- WEIGHT 650 GRAMS PER METRE
- THIS IS A FLEXIBLE COMPONENT THEREFORE OVERALL DIMENSIONS ARE APPROXIMATE

MATERIAL (REFER TO OUR DATA SHEET FOR FULL TECHNICAL DATA) NATURAL-SBR & NEOPRENE BLEND OUTER SKIN, NATURAL RUBBER OPEN CELL CORE

Seals + Direct Ltd Unit 6, Milton Business Centre, Wick Drive, New Milton, Hants, BH25 6RH

Tel: 01425 617722 Fax: 01425 610967 E-mail: sales@sealsplusdirect.co.uk Reg. No 4989100

DIMENSIONS IN MM

©SEALS + DIRECT LTD