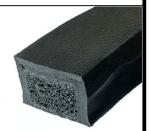

## WATERTIGHT DOOR AND HATCH SEAL

**WDHS 3746** 

**ACTUAL SIZE** 

## NOTE:

- SOLD AS A COIL
- **COIL LENGTH 10 METRES**
- WEIGHT 650 GRAMS PER METRE
- THIS IS A FLEXIBLE COMPONENT THEREFORE OVERALL DIMENSIONS ARE APPROXIMATE

MATERIAL (REFER TO OUR DATA SHEET FOR FULL TECHNICAL DATA) NATURAL-SBR & NEOPRENE BLEND OUTER SKIN, NATURAL RUBBER OPEN CELL CORE