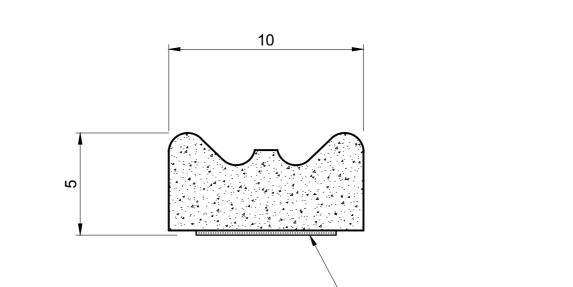

## SPONGE RUBBER CROWN STRIP 10MM X 5MM, S/A

ORDER CODE

SRS 2117

ACTUAL SIZE

SELF ADHESIVE BACK

NOTE:

- 1. SOLD BY THE METRE OR COIL
- 2. COIL LENGTH 100 METRES
- 3. WEIGHT 14 GRAMS PER METRE
- 4. THIS IS A FLEXIBLE COMPONENT THEREFORE OVERALL DIMENSIONS ARE APPROXIMATE

| MATERIAL (REFER TO OUR DATA SHEET FOR FULL TECHNICAL DATA)                                                                                                                                                                                                                                                                                                                                                                                                                                                                                                                                                                               | TOLERANCE           | ISSUE DATE                   |
|------------------------------------------------------------------------------------------------------------------------------------------------------------------------------------------------------------------------------------------------------------------------------------------------------------------------------------------------------------------------------------------------------------------------------------------------------------------------------------------------------------------------------------------------------------------------------------------------------------------------------------------|---------------------|------------------------------|
| BLACK EXPANDED EPDM SPONGE, S/A                                                                                                                                                                                                                                                                                                                                                                                                                                                                                                                                                                                                          | TO BS 3734 CLASS E3 | 13.12.16                     |
| Seals + Direct Ltd                                                                                                                                                                                                                                                                                                                                                                                                                                                                                                                                                                                                                       |                     | <sup>SCALE</sup> 5:1         |
| Unit 6, Milton Business Centre, Wick Drive, New Milton, Hants, BH25 6RH                                                                                                                                                                                                                                                                                                                                                                                                                                                                                                                                                                  |                     | PROJECTION                   |
| <b>Tel</b> : 01425 617722 <b>Fax</b> : 01425 610967 <b>E-mail</b> : sales@sealsplusdirect.co.uk<br><sub>Reg. No</sub> 4989100                                                                                                                                                                                                                                                                                                                                                                                                                                                                                                            |                     | $\bigcirc \bigcirc \bigcirc$ |
| This information and our technical advice, whether verbal, in writing or by way of trials, is given in good faith but without warranty. This also applies where proprietary rights are involved. Our advice does not release you from the obligations to check its validity and to test our products as to their suitability for the intended use. The storage, application and use of our products are beyond our control and, therefore, entirely your own responsibility. Our products are sold in accordance with our General Conditions of Sale. The information contained within this drawing is subject to change without notice. |                     | DIMENSIONS IN MM             |
|                                                                                                                                                                                                                                                                                                                                                                                                                                                                                                                                                                                                                                          |                     | ©SEALS + DIRECT LTD          |