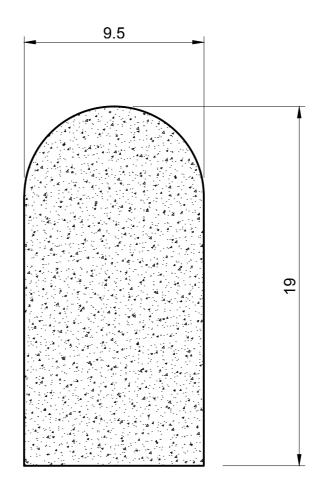

## SPONGE RUBBER SECTION

**SRS 1899** 

**ACTUAL SIZE** 

## NOTE:

- SOLD BY THE METRE OR COIL
- **COIL LENGTH 50 METRES**
- 3. WEIGHT 86 GRAMS PER METRE
- THIS IS A FLEXIBLE COMPONENT THEREFORE OVERALL DIMENSIONS ARE APPROXIMATE

MATERIAL (REFER TO OUR DATA SHEET FOR FULL TECHNICAL DATA) BLACK EXPANDED EPDM SPONGE

**TOLERANCE** TO BS 3734 CLASS E3 ISSUE DATE 16.11.16

**SCALE** 

**PROJECTION** 

## **Seals + Direct Ltd**

Unit 6, Milton Business Centre, Wick Drive, New Milton, Hants, BH25 6RH **Tel**: 01425 617722 **Fax**: 01425 610967 **E-mail**: sales@sealsplusdirect.co.uk

Reg. No 4989100

**DIMENSIONS IN MM** 