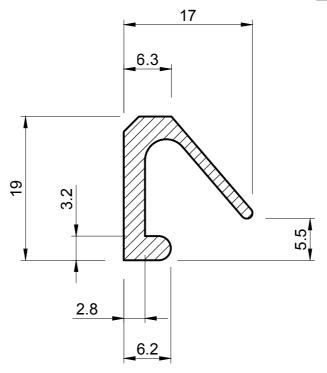

## NOTE:

- 1. SOLD AS A 1.16 METRE LENGTH
- 2. WEIGHT 136 GRAMS PER METRE
- THIS IS A FLEXIBLE COMPONENT THEREFORE OVERALL DIMENSIONS ARE APPROXIMATE

MATERIAL (REFER TO OUR DATA SHEET FOR FULL TECHNICAL DATA) BLACK EPDM  $50^{\circ}$  SHORE A

**DIMENSIONS IN MM** 

©SEALS + DIRECT LTD