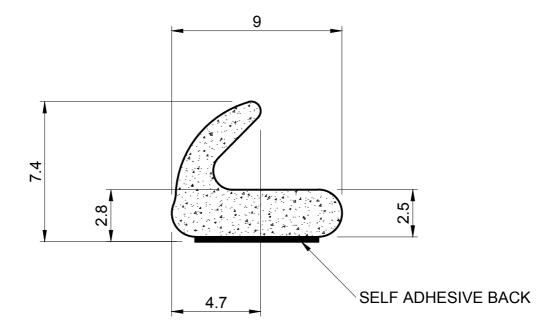

## SPONGE RUBBER V SECTION S/A

**SRS 1709** 

**ACTUAL SIZE** 

## NOTE:

- 1. SOLD BY THE METRE OR COIL
- 2. COIL LENGTH 100 METRES
- 3. WEIGHT 10 GRAMS PER METRE
- 4. THIS IS A FLEXIBLE COMPONENT THEREFORE OVERALL DIMENSIONS ARE APPROXIMATE

MATERIAL (REFER TO OUR DATA SHEET FOR FULL TECHNICAL DATA) WHITE EXPANDED EPDM SPONGE, S/A

**DIMENSIONS IN MM** 

©SEALS + DIRECT LTD