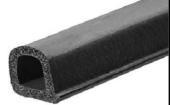

## **SEALS+DIRECT**

www.sealsdirect.co.uk

**DESCRIPTION** 

ORDER CODE

## SPONGE RUBBER D SECTION S/A

**SRS 1708** 



**ACTUAL SIZE** 





## NOTE:

- 1. SOLD BY THE METRE OR COIL
- 2. COIL LENGTH 75 METRES
- 3. WEIGHT 35 GRAMS PER METRE
- 4. THIS IS A FLEXIBLE COMPONENT THEREFORE OVERALL DIMENSIONS ARE APPROXIMATE

MATERIAL (REFER TO OUR DATA SHEET FOR FULL TECHNICAL DATA)
BLACK EXPANDED EPDM SPONGE, S/A

TO BS 3734 CLASS E3

ISSUE DATE

12.05.17

## **Seals + Direct Ltd**

Unit 6, Milton Business Centre, Wick Drive, New Milton, Hants, BH25 6RH **Tel**: 01425 617722 **Fax**: 01425 610967 **E-mail**: sales@sealsplusdirect.co.uk

Reg. No 4989100

PROJECTION



This information and our technical advice, whether verbal, in writing or by way of trials, is given in good faith but without warranty. This also applies where proprietary rights are involved. Our advice does not release you from the obligations to check its validity