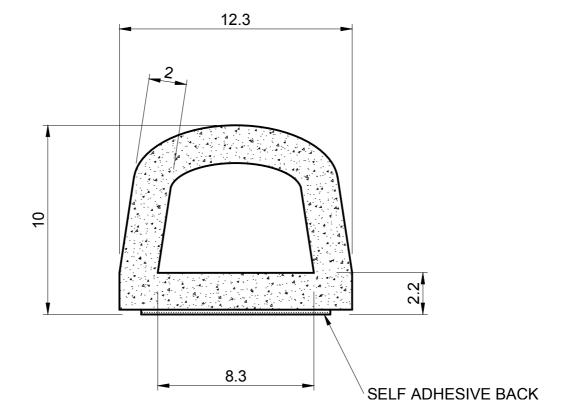

## NOTE:

- 1. SOLD BY THE METRE OR COIL
- 2. COIL LENGTH 75 METRES
- 3. WEIGHT 35 GRAMS PER METRE
- 4. THIS IS A FLEXIBLE COMPONENT THEREFORE OVERALL DIMENSIONS ARE APPROXIMATE

MATERIAL (REFER TO OUR DATA SHEET FOR FULL TECHNICAL DATA)
BLACK EXPANDED EPDM SPONGE, S/A

TO BS 3734 CLASS E3

ISSUE DATE

12.05.17

**DIMENSIONS IN MM** 

©SEALS + DIRECT LTD