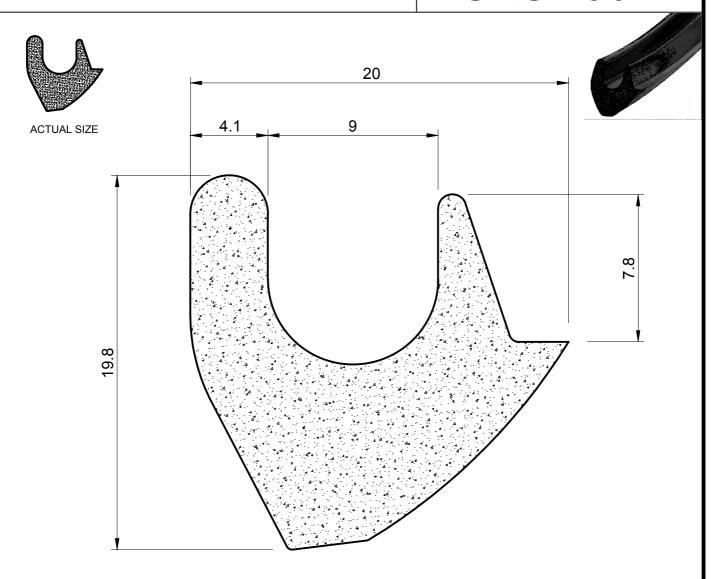

## SPONGE RUBBER SECTION

**SRS 1904** 

## NOTE:

- 1. SOLD BY THE METRE OR COIL
- 2. COIL LENGTH 50 METRES
- 3. WEIGHT 128 GRAMS PER METRE
- 4. THIS IS A FLEXIBLE COMPONENT THEREFORE OVERALL DIMENSIONS ARE APPROXIMATE

| OVERALE DIMENSIONS ARE ALL ROSHWATE                                                             |                     |            |
|-------------------------------------------------------------------------------------------------|---------------------|------------|
| MATERIAL (REFER TO OUR DATA SHEET FOR FULL TECHNICAL DATA)                                      | TOLERANCE           | ISSUE DATE |
| BLACK EXPANDED EPDM SPONGE                                                                      | TO BS 3734 CLASS E3 | 16.11.16   |
| Seals + Direct Ltd                                                                              |                     | 5 : 1      |
| Unit 6, Milton Business Centre, Wick Drive, New Milton, Hants, BH25 6RH                         |                     | PROJECTION |
| <b>Tel</b> : 01425 617722 <b>Fax</b> : 01425 610967 <b>E-mail</b> : sales@sealsplusdirect.co.uk |                     |            |

**DIMENSIONS IN MM** 

©SEALS + DIRECT LTD