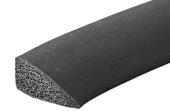

## SEALS+DIRECT

www.sealsdirect.co.uk

**DESCRIPTION** 

ORDER CODE

SPONGE RUBBER SECTION

**SRS 1890** 

**ACTUAL SIZE** 

## NOTE:

- SOLD BY THE METRE OR COIL
- **COIL LENGTH 100 METRES**
- WEIGHT 42 GRAMS PER METRE
- THIS IS A FLEXIBLE COMPONENT THEREFORE OVERALL DIMENSIONS ARE APPROXIMATE

MATERIAL (REFER TO OUR DATA SHEET FOR FULL TECHNICAL DATA) BLACK EXPANDED EPDM SPONGE