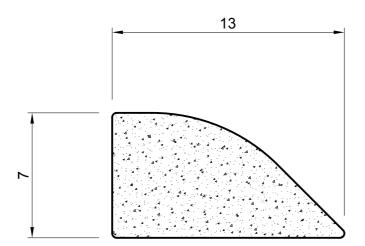

## SEALS+DIRECT

www.sealsdirect.co.uk

**DESCRIPTION** 

ORDER CODE

SPONGE RUBBER SECTION

**SRS 1890** 

**ACTUAL SIZE** 

## NOTE:

- SOLD BY THE METRE OR COIL
- **COIL LENGTH 100 METRES**
- WEIGHT 42 GRAMS PER METRE
- THIS IS A FLEXIBLE COMPONENT THEREFORE OVERALL DIMENSIONS ARE APPROXIMATE

MATERIAL (REFER TO OUR DATA SHEET FOR FULL TECHNICAL DATA) BLACK EXPANDED EPDM SPONGE

**TOLERANCE** TO BS 3734 CLASS E3 ISSUE DATE

27.11.17

PROJECTION

**SCALE** 

DIMENSIONS IN MM

©SEALS + DIRECT LTD