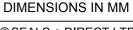

## SPONGE RUBBER SECTION

**SRS 1893** 

## NOTE:

SOLD BY THE METRE OR COIL 1.

BLACK EXPANDED EPDM SPONGE

- **COIL LENGTH 50 METRES** 2.
- WEIGHT 391 GRAMS PER METRE
- THIS IS A FLEXIBLE COMPONENT THEREFORE OVERALL DIMENSIONS ARE APPROXIMATE

MATERIAL (REFER TO OUR DATA SHEET FOR FULL TECHNICAL DATA)

**TOLERANCE** TO BS 3734 CLASS E3

8

ISSUE DATE 16.11.16

**PROJECTION** 