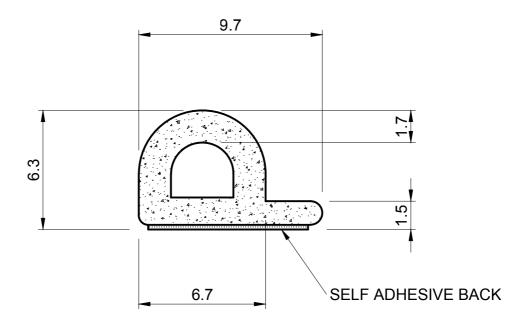

## SPONGE RUBBER P SECTION S/A

**SRS 1706** 

**ACTUAL SIZE** 

## NOTE:

- 1. SOLD BY THE METRE OR COIL
- 2. COIL LENGTH 100 METRES
- 3. WEIGHT 13 GRAMS PER METRE
- 4. THIS IS A FLEXIBLE COMPONENT THEREFORE OVERALL DIMENSIONS ARE APPROXIMATE

MATERIAL (REFER TO OUR DATA SHEET FOR FULL TECHNICAL DATA)
BLACK EXAPNDED EPDM SPONGE, S/A

DIMENSIONS IN MM

©SEALS + DIRECT LTD