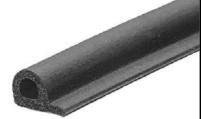

## **SEALS+DIRECT**

www.sealsdirect.co.uk

**DESCRIPTION** 

ORDER CODE

## SPONGE RUBBER P SECTION S/A

**SRS 1706** 



**ACTUAL SIZE** 





## NOTE:

- 1. SOLD BY THE METRE OR COIL
- 2. COIL LENGTH 100 METRES
- 3. WEIGHT 13 GRAMS PER METRE
- 4. THIS IS A FLEXIBLE COMPONENT THEREFORE OVERALL DIMENSIONS ARE APPROXIMATE

MATERIAL (REFER TO OUR DATA SHEET FOR FULL TECHNICAL DATA)
BLACK EXAPNDED EPDM SPONGE, S/A

TO BS 3734 CLASS E3

ISSUE DATE

12.12.16

## **Seals + Direct Ltd**

Unit 6, Milton Business Centre, Wick Drive, New Milton, Hants, BH25 6RH **Tel**: 01425 617722 **Fax**: 01425 610967 **E-mail**: sales@sealsplusdirect.co.uk

Reg. No 4989100

PROJECTION



This information and our technical advice, whether verbal, in writing or by way of trials, is given in good faith but without warranty. This also applies where proprietary rights are involved. Our advice does not release you from the obligations to check its validit