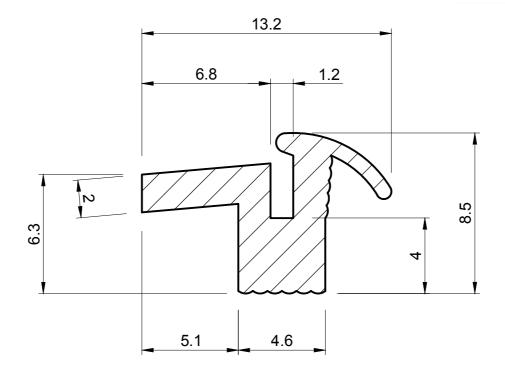

#### NOTES:

- 1. SOLD BY THE METRE OR COIL
- 2. COIL LENGTH 25 METRES
- 3. WEIGHT 55 GRAMS PER METRE
- 4. THIS IS A FLEXIBLE COMPONENT THEREFORE OVERALL DIMENSIONS ARE APPROXIMATE

MATERIAL (REFER TO OUR DATA SHEET FOR FULL TECHNICAL DATA)
BLACK SILICONE 70° SHORE A

TO BS 3734 CLASS E3

12.10.17

**DIMENSIONS IN MM** 

©SEALS + DIRECT LTD