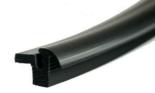

## SWIFT CARAVAN SINK SEAL

#### NOTES:

- 1. SOLD BY THE METRE OR COIL
- 2. COIL LENGTH 25 METRES
- 3. WEIGHT 55 GRAMS PER METRE
- 4. THIS IS A FLEXIBLE COMPONENT THEREFORE OVERALL DIMENSIONS ARE APPROXIMATE

MATERIAL (REFER TO OUR DATA SHEET FOR FULL TECHNICAL DATA)
BLACK SILICONE 70° SHORE A