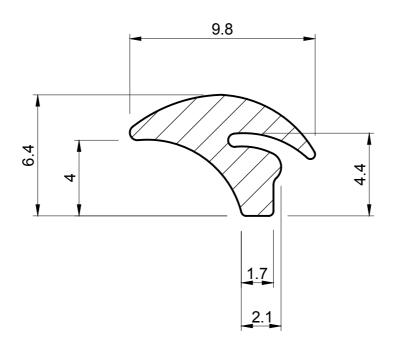

## NOTES:

- SOLD BY THE METRE OR COIL
- 2. COIL LENGTH 25 METRES
- 3. WEIGHT 35 GRAMS PER METRE
- 4. THIS IS A FLEXIBLE COMPONENT THEREFORE OVERALL DIMENSIONS ARE APPROXIMATE

MATERIAL (REFER TO OUR DATA SHEET FOR FULL TECHNICAL DATA)
BLACK SILICONE 70° SHORE A

TO BS 3734 CLASS E3

12.10.17

 $\Psi \cup$ 

PROJECTION

DIMENSIONS IN MM

©SEALS + DIRECT LTD