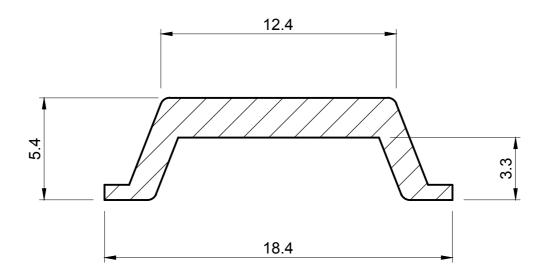

## **SEALS+DIRECT**

www.sealsdirect.co.uk

**DESCRIPTION** 

ORDER CODE

BAILEY AWNING RAIL INSERT

**CS 1244** 

**ACTUAL SIZE** 

## NOTE:

- 1. SOLD BY THE METRE OR COIL
- 2. COIL LENGTH 50 METRES
- 3. WEIGHT 61 GRAMS PER METRE
- 4. THIS IS A FLEXIBLE COMPONENT THEREFORE OVERALL DIMENSIONS ARE APPROXIMATE

MATERIAL (REFER TO OUR DATA SHEET FOR FULL TECHNICAL DATA)
GREY PVC 80° SHORE A

TOLERANCE

TO BS 3734 CLASS E3

ISSUE DATE

13.10.16

**Seals + Direct Ltd** 

Unit 6, Milton Business Centre, Wick Drive, New Milton, Hants, BH25 6RH **Tel**: 01425 617722 **Fax**: 01425 610967 **E-mail**: sales@sealsplusdirect.co.uk

DIMENSIONS IN MM

©SEALS + DIRECT LTD