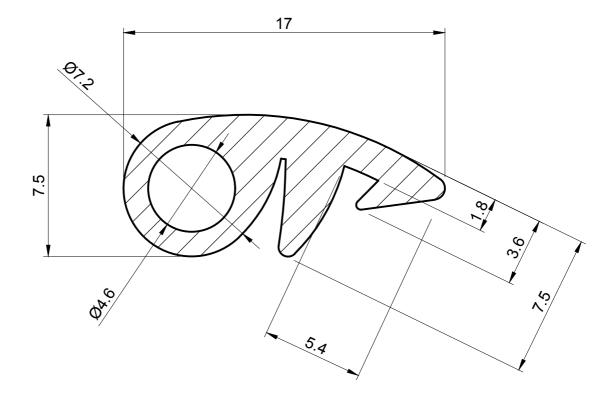

## **SEALS+DIRECT**

www.sealsdirect.co.uk

**DESCRIPTION** 

**BATTERY BOX SEAL** 

ORDER CODE

**CS 909** 

**ACTUAL SIZE** 

## NOTE:

- 1. SOLD BY THE METRE OR COIL
- 2. COIL LENGTH 30 METRES
- 3. WEIGHT 84 GRAMS PER METRE
- 4. THIS IS A FLEXIBLE COMPONENT THEREFORE OVERALL DIMENSIONS ARE APPROXIMATE

| MATERIAL (REFER TO OUR DATA SHEET FOR FULL TECHNICAL DATA) BLACK EPDM 60° SHORE A | TO BS 3734 CLASS E3 | 09.05.17  |
|-----------------------------------------------------------------------------------|---------------------|-----------|
| Contractive                                                                       |                     | SCALE _ 4 |

PROJECTION \_

**DIMENSIONS IN MM** 

©SEALS + DIRECT LTD