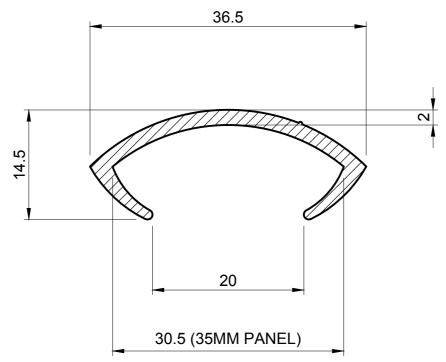

## NOTE:

- 1. SOLD BY THE COIL
- 2. COIL LENGTH 10 METRES
- 3. WEIGHT 901 GRAMS PER COIL
- 4. TO FIT A 35MM PANEL
- THIS IS A FLEXIBLE COMPONENT THEREFORE OVERALL DIMENSIONS ARE APPROXIMATE

| Soals   Direct Ltd                                         | 10 20 0101 02/100 20 | SCALE 0 4  |
|------------------------------------------------------------|----------------------|------------|
| WHITE PVC 80° SHORE A                                      | TO BS 3734 CLASS E3  | 11.10.16   |
| MATERIAL (REFER TO OUR DATA SHEET FOR FULL TECHNICAL DATA) | TOLERANCE            | ISSUE DATE |

PROJECTION

**DIMENSIONS IN MM** 

©SEALS + DIRECT LTD