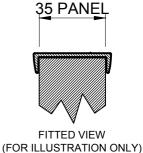

## NOTE:

- 1. SOLD BY THE COIL
- 2. COIL LENGTH 10 METRES
- 3. WEIGHT 901 GRAMS PER COIL
- 4. TO FIT A 35MM PANEL
- THIS IS A FLEXIBLE COMPONENT THEREFORE OVERALL DIMENSIONS ARE APPROXIMATE

| Soals   Direct Ltd                                         | 10 20 0101 02/100 20 | SCALE 0 4  |
|------------------------------------------------------------|----------------------|------------|
| WHITE PVC 80° SHORE A                                      | TO BS 3734 CLASS E3  | 11.10.16   |
| MATERIAL (REFER TO OUR DATA SHEET FOR FULL TECHNICAL DATA) | TOLERANCE            | ISSUE DATE |