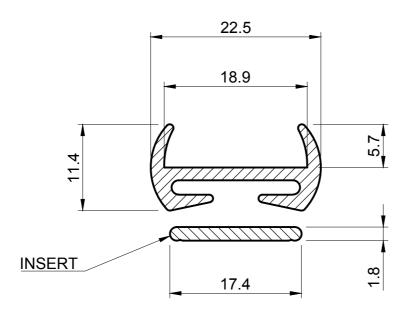

## **SEALS+DIRECT**

www.sealsdirect.co.uk

**DESCRIPTION** 

ORDER CODE

BEIGE PVC DOOR APERTURE CHANNEL WITH INSERT

**CS 926** 

## NOTE:

- 1. SOLD BY THE METRE OR COIL
- 2. COIL LENGTH 50 METRES
- 3. WEIGHT 94 GRAMS PER METRE
- 4. THIS IS A FLEXIBLE COMPONENT THEREFORE OVERALL DIMENSIONS ARE APPROXIMATE

| Seals + Direct Ltd                                         |                     | SCALE 2:1  |
|------------------------------------------------------------|---------------------|------------|
| BEIGE PVC 80° SHORE A                                      | TO BS 3734 CLASS E3 | 11.10.16   |
| MATERIAL (REFER TO OUR DATA SHEET FOR FULL TECHNICAL DATA) | TOLERANCE           | ISSUE DATE |
|                                                            |                     |            |

DIMENSIONS IN MM

PROJECTION

©SEALS + DIRECT LTD