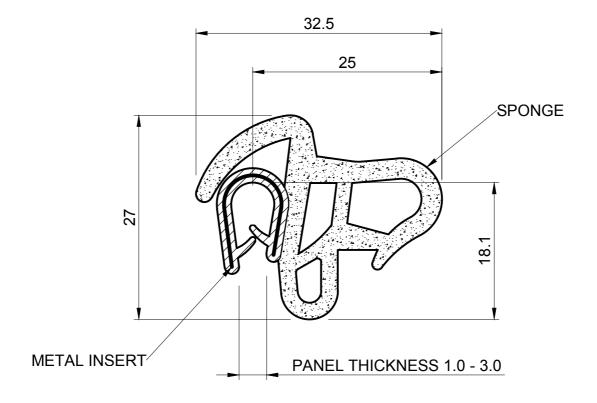

## NOTES:

- 1. SOLD BY THE METRE OR COIL
- 2. COIL LENGTH 50 METRES
- 3. WEIGHT 410 GRAMS PER METRE
- 4. THIS IS A FLEXIBLE COMPONENT THEREFORE OVERALL DIMENSIONS ARE APPROXIMATE

MATERIAL (REFER TO OUR DATA SHEET FOR FULL TECHNICAL DATA)
EPDM 80° SHORE A WITH METAL INSERT + EPDM SPONGE

DIMENSIONS IN MM

©SEALS + DIRECT LTD