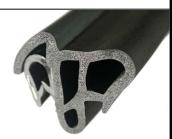

## VW T4 VAN SIDE DOOR SEAL

**ETS 4123** 

## NOTES:

- 1. SOLD BY THE METRE OR COIL
- 2. COIL LENGTH 50 METRES
- 3. WEIGHT 410 GRAMS PER METRE
- 4. THIS IS A FLEXIBLE COMPONENT THEREFORE OVERALL DIMENSIONS ARE APPROXIMATE

MATERIAL (REFER TO OUR DATA SHEET FOR FULL TECHNICAL DATA)
EPDM 80° SHORE A WITH METAL INSERT + EPDM SPONGE