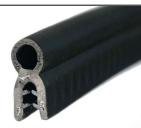

## **SEALS+DIRECT**

www.sealsdirect.co.uk

**DESCRIPTION** 

ORDER CODE

## BLACK TOP SEAL 9MM DIAMETER BULB

**ETS 4108** 







## NOTES:

- SOLD BY THE METRE OR COIL
- 2. COIL LENGTH 50 METRES
- 3. WEIGHT 180 GRAMS PER METRE
- THIS IS A FLEXIBLE COMPONENT THEREFORE OVERALL DIMENSIONS ARE APPROXIMATE



MATERIAL (REFER TO OUR DATA SHEET FOR FULL TECHNICAL DATA)
EPDM 80° SHORE A WITH METAL INSERT + EPDM SPONGE

TO BS 3734 CLASS E3

31.07.17

**Seals + Direct Ltd** 

Unit 6, Milton Business Centre, Wick Drive, New Milton, Hants, BH25 6RH **Tel**: 01425 617722 **Fax**: 01425 610967 **E-mail**: sales@sealsplusdirect.co.uk

Reg. No 4989100

PROJECTION \_\_

**SCALE** 



This information and our technical advice, whether verbal, in writing or by way of trials, is given in good faith but without warranty. This also applies where proprietary rights are involved. Our advice does not release you from the obligations to