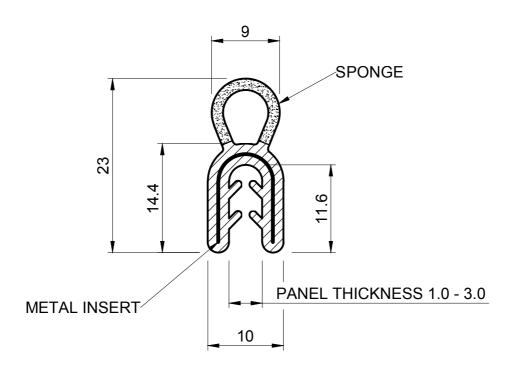

## BLACK TOP SEAL 9MM DIAMETER BULB

**ETS 4108** 

## NOTES:

- SOLD BY THE METRE OR COIL
- 2. COIL LENGTH 50 METRES
- 3. WEIGHT 180 GRAMS PER METRE
- THIS IS A FLEXIBLE COMPONENT THEREFORE OVERALL DIMENSIONS ARE APPROXIMATE

MATERIAL (REFER TO OUR DATA SHEET FOR FULL TECHNICAL DATA)
EPDM 80° SHORE A WITH METAL INSERT + EPDM SPONGE

TO BS 3734 CLASS E3

31.07.17

**Seals + Direct Ltd** 

Unit 6, Milton Business Centre, Wick Drive, New Milton, Hants, BH25 6RH **Tel**: 01425 617722 **Fax**: 01425 610967 **E-mail**: sales@sealsplusdirect.co.uk

DIMENSIONS IN MM

©SEALS + DIRECT LTD