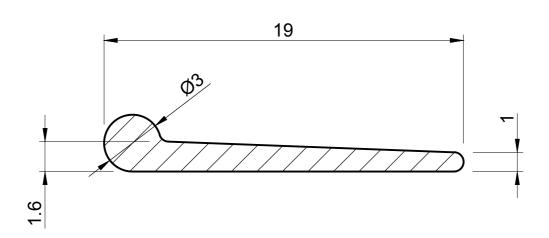

## WINDOW SEAL BLADE WITH BEAD

**OWS 782** 

0

**ACTUAL SIZE** 

## NOTE:

- 1. SOLD BY THE METRE OR COIL
- 2. COIL LENGTH 30 METRES
- 3. WEIGHT 39 GRAMS PER METRE
- THIS IS A FLEXIBLE COMPONENT THEREFORE OVERALL DIMENSIONS ARE APPROXIMATE

| MATERIAL (REFER TO OUR DATA SHEET FOR FULL TECHNICAL DATA) |
|------------------------------------------------------------|
| BLACK EPDM 70° SHORE A                                     |

DIMENSIONS IN MM

©SEALS + DIRECT LTD