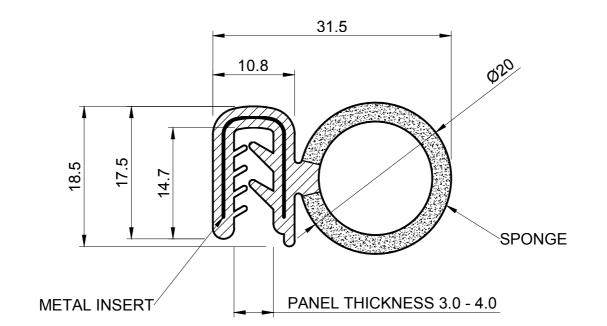

## BLACK SIDE SEAL 20MM DIAMETER BULB

ORDER CODE

100

*50* 130

200

NOTES:

- SOLD BY THE METRE OR COIL 1.
- 2. **COIL LENGTH 50 METRES**
- 3. WEIGHT 270 GRAMS PER METRE
- 4. THIS IS A FLEXIBLE COMPONENT THEREFORE OVERALL DIMENSIONS ARE APPROXIMATE

| MATERIAL (REFER TO OUR DATA SHEET FOR FULL TECHNICAL DATA)<br>EPDM 80° SHORE A WITH METAL INSERT + EPDM SPONGE                                                                                                                                                                                                                                                                                                                                                                                                                                                                                                                           | TOLERANCE<br>TO BS 3734 CLASS E3 | ISSUE DATE<br>06.10.17 |
|------------------------------------------------------------------------------------------------------------------------------------------------------------------------------------------------------------------------------------------------------------------------------------------------------------------------------------------------------------------------------------------------------------------------------------------------------------------------------------------------------------------------------------------------------------------------------------------------------------------------------------------|----------------------------------|------------------------|
| Seals + Direct Ltd                                                                                                                                                                                                                                                                                                                                                                                                                                                                                                                                                                                                                       |                                  | SCALE 2:1              |
| Unit 6, Milton Business Centre, Wick Drive, New Milton, Hants, BH25 6RH                                                                                                                                                                                                                                                                                                                                                                                                                                                                                                                                                                  |                                  | PROJECTION             |
| <b>Tel</b> : 01425 617722 <b>Fax</b> : 01425 610967 <b>E-mail</b> : sales@sealsplusdirect.co.uk<br>Reg. No 4989100                                                                                                                                                                                                                                                                                                                                                                                                                                                                                                                       |                                  | $\bigcirc \bigcirc$    |
| This information and our technical advice, whether verbal, in writing or by way of trials, is given in good faith but without warranty. This also applies where proprietary rights are involved. Our advice does not release you from the obligations to check its validity and to test our products as to their suitability for the intended use. The storage, application and use of our products are beyond our control and, therefore, entirely your own responsibility. Our products are sold in accordance with our General Conditions of Sale. The information contained within this drawing is subject to change without notice. |                                  | DIMENSIONS IN MM       |
|                                                                                                                                                                                                                                                                                                                                                                                                                                                                                                                                                                                                                                          |                                  | ©SEALS + DIRECT LTD    |