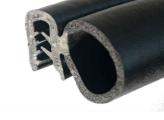

## BLACK SIDE SEAL 20MM DIAMETER BULB

ORDER CODE

100

*50* 130

200

NOTES:

- SOLD BY THE METRE OR COIL 1.
- 2. **COIL LENGTH 50 METRES**
- 3. WEIGHT 270 GRAMS PER METRE
- 4. THIS IS A FLEXIBLE COMPONENT THEREFORE OVERALL DIMENSIONS ARE APPROXIMATE