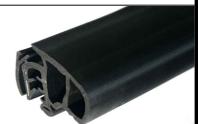

## SIDE SEAL FOR VW T5 VAN SIDE DOOR & T5/T6 FRONT DOORS

ORDER CODE

**ETS 4102** 

## NOTES:

- SOLD BY THE METRE OR COIL
- 2. COIL LENGTH 50 METRES
- 3. WEIGHT 460 GRAMS PER METRE
- 4. THIS IS A FLEXIBLE COMPONENT THEREFORE OVERALL DIMENSIONS ARE APPROXIMATE

MATERIAL (REFER TO OUR DATA SHEET FOR FULL TECHNICAL DATA)
EPDM 80° SHORE A WITH METAL INSERT + EPDM SPONGE