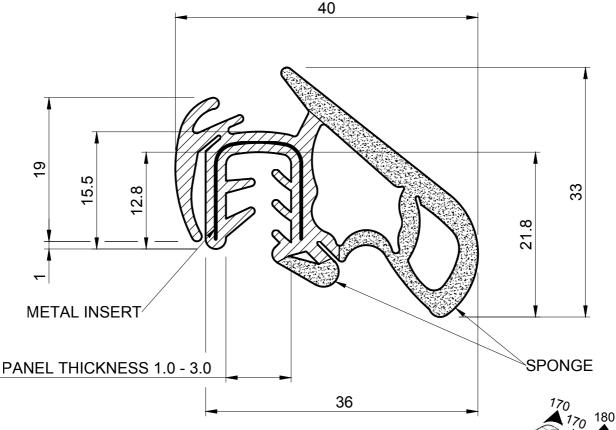

## NOTES:

- SOLD BY THE METRE OR COIL
- 2. COIL LENGTH 50 METRES
- 3. WEIGHT 460 GRAMS PER METRE
- 4. THIS IS A FLEXIBLE COMPONENT THEREFORE OVERALL DIMENSIONS ARE APPROXIMATE

MATERIAL (REFER TO OUR DATA SHEET FOR FULL TECHNICAL DATA)
EPDM 80° SHORE A WITH METAL INSERT + EPDM SPONGE

TO BS 3734 CLASS E3

26.07.17

180

DIMENSIONS IN MM

©SEALS + DIRECT LTD