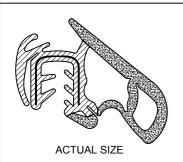

## SIDE SEAL FOR VW T5 VAN SIDE DOOR & T5/T6 FRONT DOORS

ORDER CODE

**ETS 4102** 

## NOTES:

- SOLD BY THE METRE OR COIL
- 2. COIL LENGTH 50 METRES
- 3. WEIGHT 460 GRAMS PER METRE
- 4. THIS IS A FLEXIBLE COMPONENT THEREFORE OVERALL DIMENSIONS ARE APPROXIMATE

MATERIAL (REFER TO OUR DATA SHEET FOR FULL TECHNICAL DATA)
EPDM 80° SHORE A WITH METAL INSERT + EPDM SPONGE