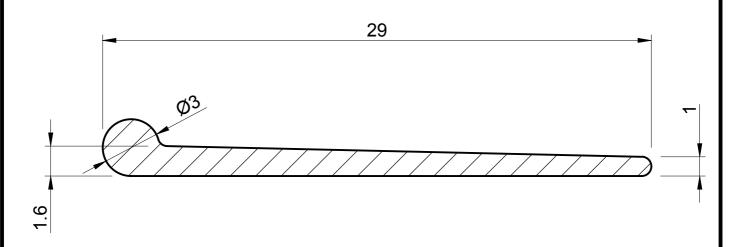

## NOTE:

- 1. SOLD BY THE METRE OR COIL
- 2. COIL LENGTH 30 METRES
- 3. WEIGHT 60 GRAMS PER METRE
- THIS IS A FLEXIBLE COMPONENT THEREFORE OVERALL DIMENSIONS ARE APPROXIMATE

MATERIAL (REFER TO OUR DATA SHEET FOR FULL TECHNICAL DATA) BLACK EPDM  $70^{\circ}$  SHORE A

**DIMENSIONS IN MM** 

©SEALS + DIRECT LTD