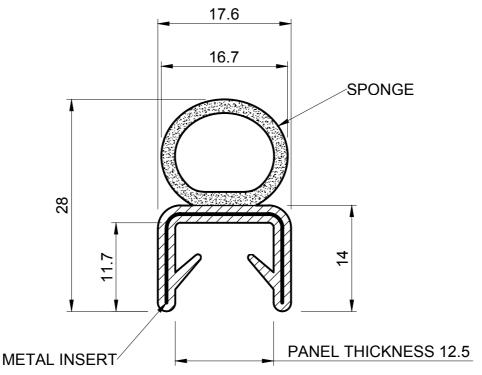

## NOTES:

- SOLD BY THE METRE OR COIL
- 2. COIL LENGTH 76 METRES
- WEIGHT 190 GRAMS PER METRE
- 4. THIS IS A FLEXIBLE COMPONENT THEREFORE OVERALL DIMENSIONS ARE APPROXIMATE

MATERIAL (REFER TO OUR DATA SHEET FOR FULL TECHNICAL DATA)
PVC 70° SHORE A WITH METAL INSERT + EPDM SPONGE

TO BS 3734 CLASS E3

06.10.17

**SCALE** 

**PROJECTION** 

DIMENSIONS IN MM

This information and our technical advice, whether verbal, in writing or by way of trials, is given in good faith but without warranty. This also applies where proprietary rights are involved. Our advice does not release you from the obligations to check its validity and to test our products as to their suitability for the intended use. The storage, application and use of our products are beyond our control and, therefore, entirely your own responsibility. Our products are sold in accordance with our General Conditions of Sale. The information contained within this drawing is subject to change without notice.