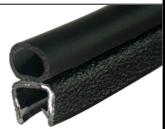

## BLACK CLIP ON EDGE TRIM WITH TOP SEAL

**ETS 4082** 

## NOTES:

- SOLD BY THE METRE OR COIL
- 2. COIL LENGTH 76 METRES
- WEIGHT 190 GRAMS PER METRE
- 4. THIS IS A FLEXIBLE COMPONENT THEREFORE OVERALL DIMENSIONS ARE APPROXIMATE

MATERIAL (REFER TO OUR DATA SHEET FOR FULL TECHNICAL DATA)
PVC 70° SHORE A WITH METAL INSERT + EPDM SPONGE