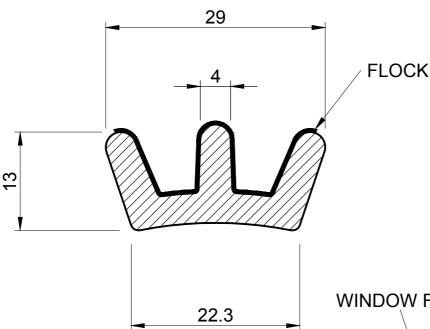

## FLOCK LINED WINDOW RUBBER

**FWR 3277** 

### NOTE:

- SOLD BY THE METRE OR COIL
- 2. COIL LENGTH 50 METRES
- 3. WEIGHT 400 GRAMS PER METRE
- THIS IS A FLEXIBLE COMPONENT THEREFORE OVERALL DIMENSIONS ARE APPROXIMATE

MATERIAL (REFER TO OUR DATA SHEET FOR FULL TECHNICAL DATA)
BLACK EPDM 70° SHORE A + FLOCK

**DIMENSIONS IN MM** 

©SEALS + DIRECT LTD