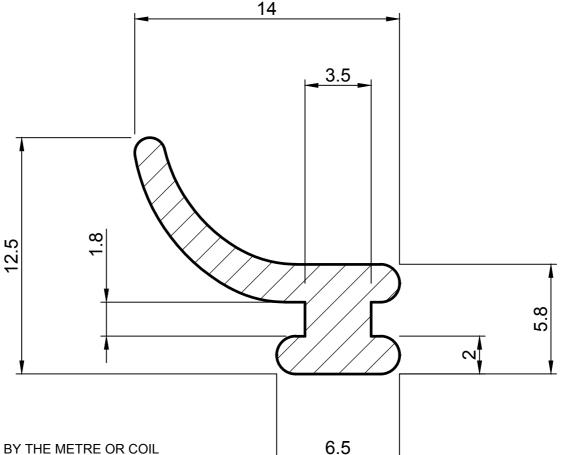

## NOTE:

- SOLD BY THE METRE OR COIL 1.
- **COIL LENGTH 30 METRES**

BLACK EPDM 70° SHORE A

- WEIGHT 80 GRAMS PER METRE
- TO FIT A 7MM X 2MM KEYWAY
- THIS IS A FLEXIBLE COMPONENT THEREFORE OVERALL DIMENSIONS ARE APPROXIMATE

MATERIAL (REFER TO OUR DATA SHEET FOR FULL TECHNICAL DATA)

**TOLERANCE** TO BS 3734 CLASS E1 ISSUE DATE

15.09.16

**DIMENSIONS IN MM** 

©SEALS + DIRECT LTD