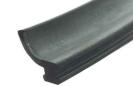

## **SEALS+DIRECT**

**DESCRIPTION** 

ORDER CODE

## RUBBER WINDOW SEAL

**OWS 3795** 





**ACTUAL SIZE** 



## NOTE:

- SOLD BY THE METRE OR COIL 1.
- **COIL LENGTH 30 METRES**

BLACK EPDM 70° SHORE A

- WEIGHT 80 GRAMS PER METRE
- TO FIT A 7MM X 2MM KEYWAY
- THIS IS A FLEXIBLE COMPONENT THEREFORE OVERALL DIMENSIONS ARE APPROXIMATE

MATERIAL (REFER TO OUR DATA SHEET FOR FULL TECHNICAL DATA)

**TOLERANCE** TO BS 3734 CLASS E1 ISSUE DATE

15.09.16

## **Seals + Direct Ltd**

Unit 6, Milton Business Centre, Wick Drive, New Milton, Hants, BH25 6RH **Tel**: 01425 617722 **Fax**: 01425 610967 **E-mail**: sales@sealsplusdirect.co.uk

Reg. No 4989100

PROJECTION



This information and our technical advice, whether verbal, in writing or by way of trials, is given in good faith but without warranty. This also applies where proprietary rights are involved. Our advice does not relea