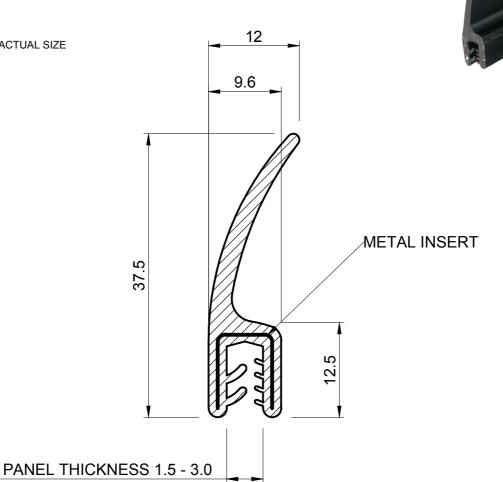

## BLACK CLIP ON EDGE TRIM WITH LIP SEAL

**ETS 4069** 

**ACTUAL SIZE** 

## NOTES:

- SOLD AS A COIL
- 2. **COIL LENGTH 50 METRES**
- WEIGHT 210 GRAMS PER METRE
- THIS IS A FLEXIBLE COMPONENT THEREFORE OVERALL DIMENSIONS ARE APPROXIMATE

MATERIAL (REFER TO OUR DATA SHEET FOR FULL TECHNICAL DATA)

EPDM 80° SHORE A WITH METAL INSERT