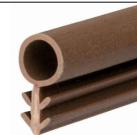

## **BROWN TIMBER BUBBLE SEAL**

**TFS 3303** 

**ACTUAL SIZE** 

NOTE:

- SOLD AS A COIL
- COIL LENGTH 50 METRES
- WEIGHT 100 GRAMS PER METRE
- TO FIT A 2.5 3.0MM WIDE X 6.0MM DEEP GROOVE
- TO SEAL A GAP FROM 3.0MM TO 7.0MM
- THIS IS A FLEXIBLE COMPONENT THEREFORE OVERALL DIMENSIONS ARE APPROXIMATE