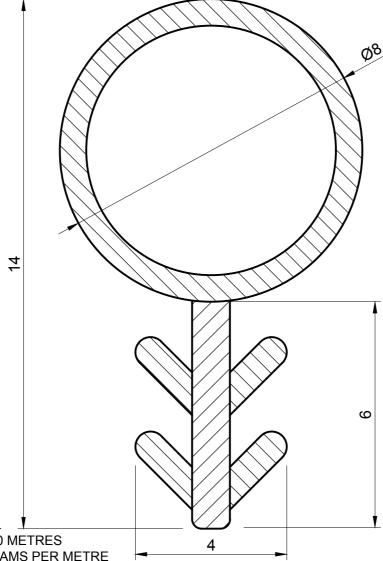

## **BROWN TIMBER BUBBLE SEAL**

**TFS 3303** 

**ACTUAL SIZE** 

NOTE:

- SOLD AS A COIL
- COIL LENGTH 50 METRES
- WEIGHT 100 GRAMS PER METRE
- TO FIT A 2.5 3.0MM WIDE X 6.0MM DEEP GROOVE
- TO SEAL A GAP FROM 3.0MM TO 7.0MM
- THIS IS A FLEXIBLE COMPONENT THEREFORE OVERALL DIMENSIONS ARE APPROXIMATE

MATERIAL (REFER TO OUR DATA SHEET FOR FULL TECHNICAL DATA) POLYPROPYLENE AND SILPEX (TPE)

**TOLERANCE** TO BS 3734 CLASS E2 ISSUE DATE 23.06.16

**Seals + Direct Ltd** 

Unit 6, Milton Business Centre, Wick Drive, New Milton, Hants, BH25 6RH **Tel**: 01425 617722 **Fax**: 01425 610967 **E-mail**: sales@sealsplusdirect.co.uk

Reg. No 4989100

**PROJECTION** 

10:1

**DIMENSIONS IN MM** 

©SEALS + DIRECT LTD

This information and our technical advice, whether verbal, in writing or by way of trials, is given in good faith but without warranty. This also applies where proprietary rights are involved. Our advice does not release you from the obligations to check its validity and to test our products as to their suitability for the intended use. The storage, application and use of our products are beyond our control and, therefore, entirely your own responsibility. Our products are sold in accordance with our General Conditions of Sale. The information contained within this drawing is subject to change without notice.