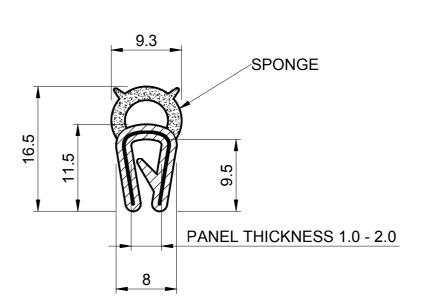

## BLACK CLIP ON EDGE TRIM WITH TOP SEAL

ORDER CODE

## 1. SOLD AS A COIL

- 2. COIL LENGTH 50 METRES
- 3. WEIGHT 115 GRAMS PER METRE
- 4. THIS IS A FLEXIBLE COMPONENT THEREFORE OVERALL DIMENSIONS ARE APPROXIMATE

| MATERIAL (REFER TO OUR DATA SHEET FOR FULL TECHNICAL DATA)<br>EPDM 80° SHORE A WITH METAL INSERT + EPDM SPONGE                                                                                                                                                                                                                                                                                                                                                                                                                                                                                                                           | TOLERANCE<br>TO BS 3734 CLASS E3 | ISSUE DATE<br>18.08.17 |
|------------------------------------------------------------------------------------------------------------------------------------------------------------------------------------------------------------------------------------------------------------------------------------------------------------------------------------------------------------------------------------------------------------------------------------------------------------------------------------------------------------------------------------------------------------------------------------------------------------------------------------------|----------------------------------|------------------------|
| Seals + Direct Ltd                                                                                                                                                                                                                                                                                                                                                                                                                                                                                                                                                                                                                       |                                  | SCALE 2:1              |
| Unit 6, Milton Business Centre, Wick Drive, New Milton, Hants, BH25 6RH                                                                                                                                                                                                                                                                                                                                                                                                                                                                                                                                                                  |                                  | PROJECTION             |
| <b>Tel</b> : 01425 617722 <b>Fax</b> : 01425 610967 <b>E-mail</b> : sales@sealsplusdirect.co.uk<br><sub>Reg. No 4989100</sub>                                                                                                                                                                                                                                                                                                                                                                                                                                                                                                            |                                  | $\bigoplus \square$    |
| This information and our technical advice, whether verbal, in writing or by way of trials, is given in good faith but without warranty. This also applies where proprietary rights are involved. Our advice does not release you from the obligations to check its validity and to test our products as to their suitability for the intended use. The storage, application and use of our products are beyond our control and, therefore, entirely your own responsibility. Our products are sold in accordance with our General Conditions of Sale. The information contained within this drawing is subject to change without notice. |                                  | DIMENSIONS IN MM       |
|                                                                                                                                                                                                                                                                                                                                                                                                                                                                                                                                                                                                                                          |                                  | ©SEALS + DIRECT LTD    |