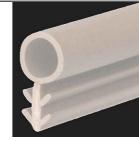

## WHITE TIMBER BUBBLE SEAL

**TFS 3296** 

**ACTUAL SIZE** 

## NOTE:

- SOLD AS A COIL
- COIL LENGTH 50 METRES
- WEIGHT 100 GRAMS PER METRE
- TO FIT A 2.5 3.0MM WIDE X 6.0MM DEEP GROOVE
- TO SEAL A GAP FROM 2.0MM TO 4.5MM
- THIS IS A FLEXIBLE COMPONENT THEREFORE OVERALL DIMENSIONS ARE APPROXIMATE