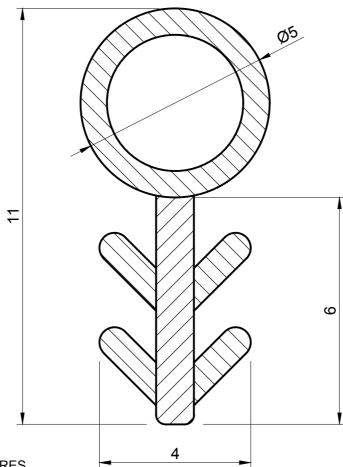

## NOTE:

- SOLD AS A COIL
- COIL LENGTH 50 METRES
- WEIGHT 100 GRAMS PER METRE
- TO FIT A 2.5 3.0MM WIDE X 6.0MM DEEP GROOVE
- TO SEAL A GAP FROM 2.0MM TO 4.5MM
- THIS IS A FLEXIBLE COMPONENT THEREFORE OVERALL DIMENSIONS ARE APPROXIMATE

MATERIAL (REFER TO OUR DATA SHEET FOR FULL TECHNICAL DATA) POLYPROPYLENE AND SILPEX (TPE)

**TOLERANCE** TO BS 3734 CLASS E2 ISSUE DATE 23.06.16

10:1