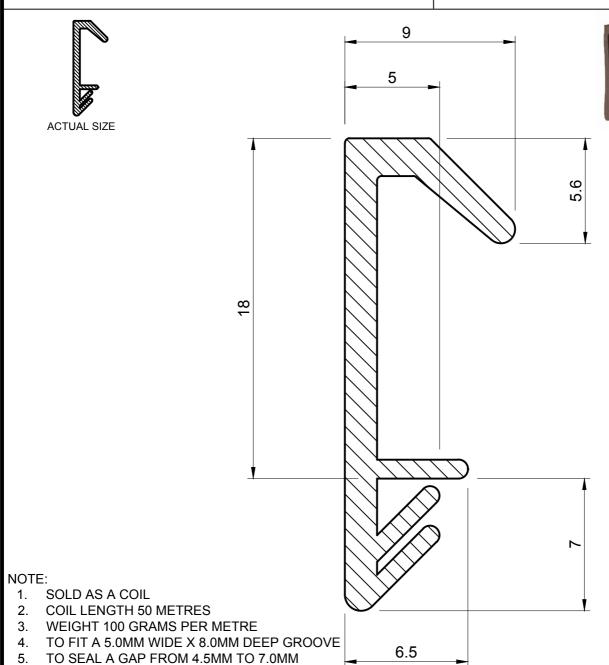

## SEALS+DIRECT

**DESCRIPTION** 

BLACK TIMBER WEATHERSEAL - FLEXIBLE FLIPPER

ORDER CODE

**TFS 3276** 

OVERALL DIMENSIONS ARE APPROXIMATE MATERIAL (REFER TO OUR DATA SHEET FOR FULL TECHNICAL DATA) THERMOPLASTIC RUBBER

THIS IS A FLEXIBLE COMPONENT THEREFORE

**TOLERANCE** 

Seals + Direct Ltd

Unit 6, Milton Business Centre, Wick Drive, New Milton, Hants, BH25 6RH **Tel**: 01425 617722 **Fax**: 01425 610967 **E-mail**: sales@sealsplusdirect.co.uk

**DIMENSIONS IN MM** 

©SEALS + DIRECT LTD

ISSUE DATE TO BS 3734 CLASS E2 22.06.16 **SCALE PROJECTION** 