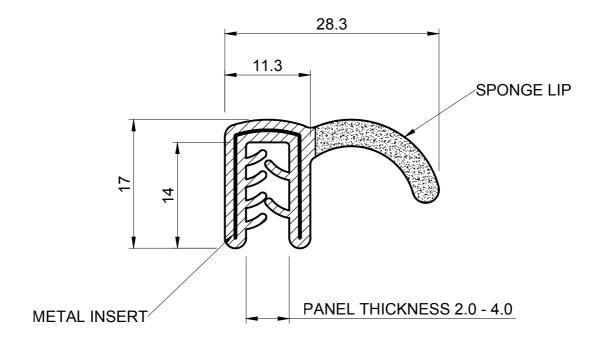

## BLACK CLIP ON EDGE TRIM WITH 17MM LIP SEAL

**ETS 4060** 

## NOTES:

- 1. SOLD AS A COIL
- 2. COIL LENGTH 50 METRES
- 3. WEIGHT 240 GRAMS PER METRE
- 4. THIS IS A FLEXIBLE COMPONENT THEREFORE OVERALL DIMENSIONS ARE APPROXIMATE

| SERT + EPDM SPONGE | TO BS 3734 CLASS E3 |
|--------------------|---------------------|
|                    |                     |