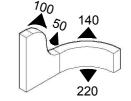

## BLACK CLIP ON EDGE TRIM WITH 17MM LIP SEAL

**ETS 4060** 

## NOTES:

- 1. SOLD AS A COIL
- 2. COIL LENGTH 50 METRES
- 3. WEIGHT 240 GRAMS PER METRE
- 4. THIS IS A FLEXIBLE COMPONENT THEREFORE OVERALL DIMENSIONS ARE APPROXIMATE

| SERT + EPDM SPONGE | TO BS 3734 CLASS E3 |
|--------------------|---------------------|
|                    |                     |