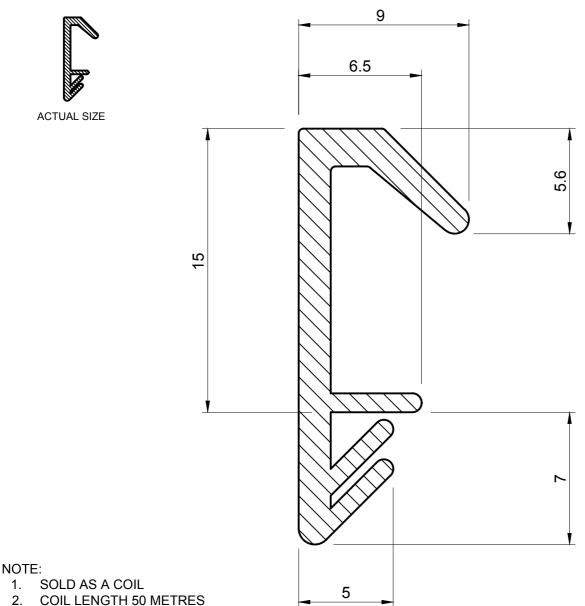

## SEALS+DIRECT

**DESCRIPTION** 

ORDER CODE

BROWN TIMBER WEATHERSEAL - FLEXIBLE FLIPPER

**TFS 3272** 

- WEIGHT 100 GRAMS PER METRE
- TO FIT A 5.0MM WIDE X 8.0MM DEEP GROOVE
- TO SEAL A GAP FROM 4.5MM TO 7.0MM
- THIS IS A FLEXIBLE COMPONENT THEREFORE OVERALL DIMENSIONS ARE APPROXIMATE

MATERIAL (REFER TO OUR DATA SHEET FOR FULL TECHNICAL DATA) THERMOPLASTIC RUBBER

**TOLERANCE** TO BS 3734 CLASS E2 ISSUE DATE 22.06.16

**SCALE** 

Unit 6, Milton Business Centre, Wick Drive, New Milton, Hants, BH25 6RH **Tel**: 01425 617722 **Fax**: 01425 610967 **E-mail**: sales@sealsplusdirect.co.uk