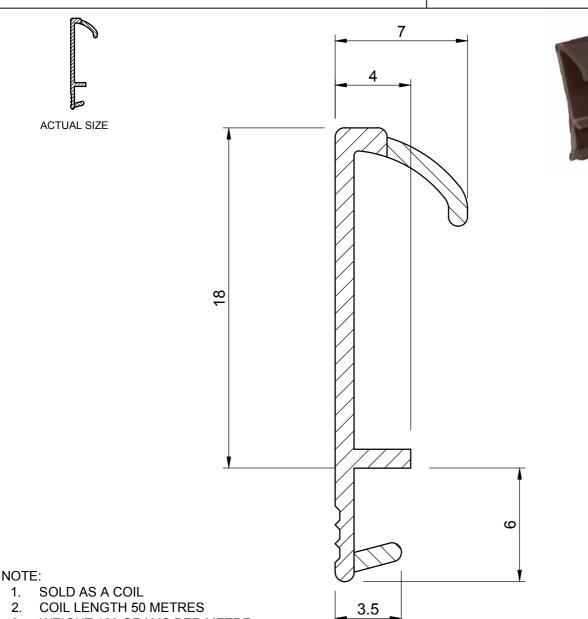

## BLACK TIMBER WEATHERSEAL - FLAT FLIPPER

**TFS 3263** 

- WEIGHT 100 GRAMS PER METRE
- TO FIT A 2.7MM WIDE X 6.5MM DEEP GROOVE
- TO SEAL A GAP FROM 2.5MM TO 5.5MM
- THIS IS A FLEXIBLE COMPONENT THEREFORE OVERALL DIMENSIONS ARE APPROXIMATE

| MATERIAL (REFER TO OUR DATA SHEET FOR FULL TECHNICAL DATA) |
|------------------------------------------------------------|
| TPR AND POLYPROPYLENE                                      |

**TOLERANCE TO BS 3734 CLASS E2**  ISSUE DATE 04.10.17

**DIMENSIONS IN MM** 

©SEALS + DIRECT LTD