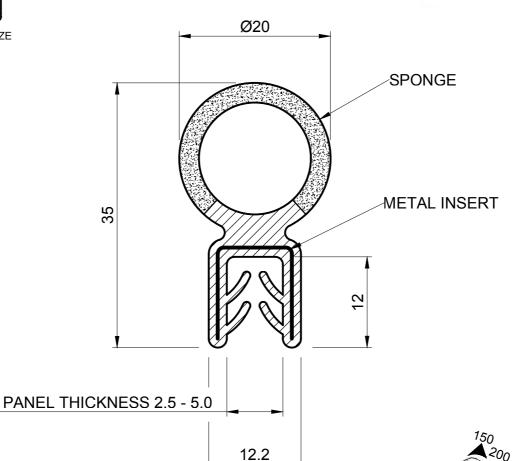

## NOTES:

- SOLD AS A COIL
- 2. COIL LENGTH 50 METRES
- WEIGHT 260 GRAMS PER METRE
- 4. THIS IS A FLEXIBLE COMPONENT THEREFORE OVERALL DIMENSIONS ARE APPROXIMATE

MATERIAL (REFER TO OUR DATA SHEET FOR FULL TECHNICAL DATA)
EPDM 80° SHORE A WITH METAL INSERT + EPDM SPONGE

TO BS 3734 CLASS E3

ISSUE DATE

02.06.17

70

DIMENSIONS IN MM

©SEALS + DIRECT LTD