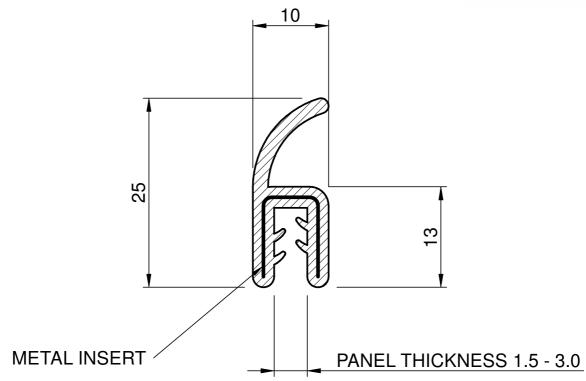

## NOTE:

- SOLD BY THE METRE OR COIL
- 2. COIL LENGTH 25 METRES
- WEIGHT 250 GRAMS PER METRE
- THIS IS A FLEXIBLE COMPONENT THEREFORE OVERALL DIMENSIONS ARE APPROXIMATE

MATERIAL (REFER TO OUR DATA SHEET FOR FULL TECHNICAL DATA) EPDM 80° SH WITH METAL INSERT

**DIMENSIONS IN MM** 

©SEALS + DIRECT LTD