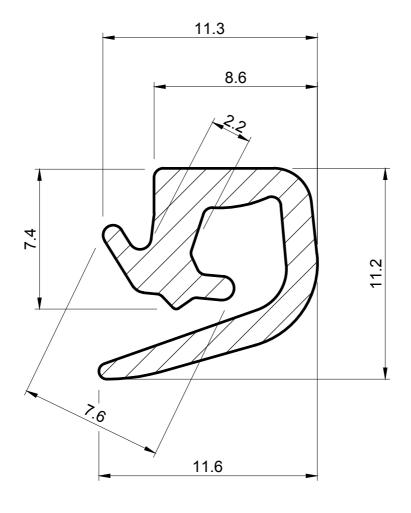

## NOTE:

- 1. SOLD BY THE METRE OR COIL
- 2. COIL LENGTH 30 METRES
- 3. WEIGHT 90 GRAMS PER METRE
- THIS IS A FLEXIBLE COMPONENT THEREFORE OVERALL DIMENSIONS ARE APPROXIMATE

MATERIAL (REFER TO OUR DATA SHEET FOR FULL TECHNICAL DATA) WHITE SILICONE RUBBER 70° SHORE A

**DIMENSIONS IN MM** 

©SEALS + DIRECT LTD