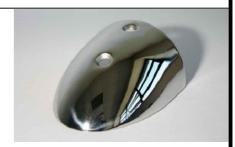

## **SEALS+DIRECT**

www sealsdirect coluk

**DESCRIPTION** 

ORDER CODE

## EASY FIT 65MM BASE END CAP

## **PFDBE 4048**





## NOTES:

- 1. SOLD INDIVIDUALLY
- 2. WEIGHT 170 GRAMS EACH

| MATERIAL (REFER TO OUR DATA SHEET FOR FULL TECHNICAL DATA)                                      | TOLERANCE      | ISSUE DATE |
|-------------------------------------------------------------------------------------------------|----------------|------------|
| POLISHED 316 STAINLESS STEEL                                                                    | REFERENCE ONLY | 01.06.17   |
| Seals + Direct Ltd                                                                              |                | SCALE 1:1  |
| Unit 6, Milton Business Centre, Wick Drive, New Milton, Hants, BH25 6RH                         |                | PROJECTION |
| <b>Tel</b> : 01425 617722 <b>Fax</b> : 01425 610967 <b>E-mail</b> : sales@sealsplu