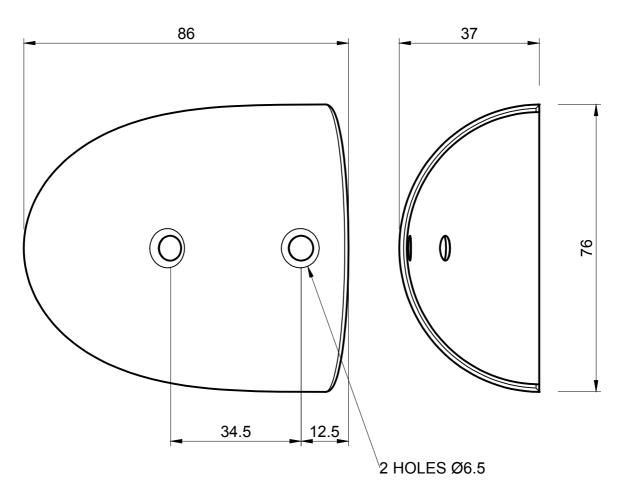

## EASY FIT 65MM BASE END CAP

## **PFDBE 4048**

## NOTES:

- 1. SOLD INDIVIDUALLY
- 2. WEIGHT 170 GRAMS EACH

| MATERIAL (REFER TO OUR DATA SHEET FOR FULL TECHNICAL DATA)                                      | TOLERANCE      | ISSUE DATE |
|-------------------------------------------------------------------------------------------------|----------------|------------|
| POLISHED 316 STAINLESS STEEL                                                                    | REFERENCE ONLY | 01.06.17   |
| Seals + Direct Ltd                                                                              |                | SCALE 1:1  |
| Unit 6, Milton Business Centre, Wick Drive, New Milton, Hants, BH25 6RH                         |                | PROJECTION |
| <b>Tel</b> : 01425 617722 <b>Fax</b> : 01425 610967 <b>E-mail</b> : sales@sealsplusdirect.co.uk |                |            |
| Reg. No 4989100                                                                                 |                |            |

**DIMENSIONS IN MM** 

©SEALS + DIRECT LTD