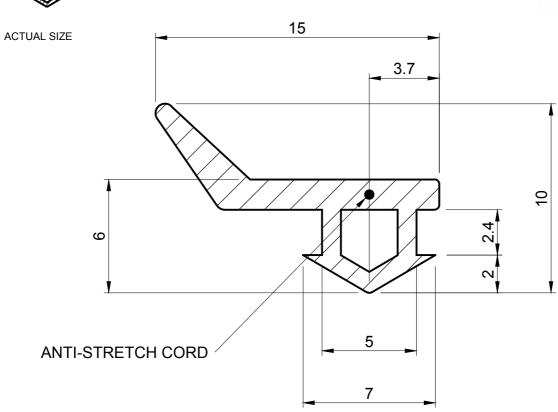

## OPENING WINDOW AND DOOR FLIPPER GASKET

**WS 3680** 

## NOTE:

- 1. SOLD BY THE METRE OR BUCKET
- 2. COIL LENGTH 250 METRES
- 3. WEIGHT 50 GRAMS PER METRE
- 4. TOF FIT A 5MM WIDE SLOT
- THIS IS A FLEXIBLE COMPONENT THEREFORE OVERALL DIMENSIONS ARE APPROXIMATE

| MATERIAL (REFER TO OUR DATA SHEET FOR FULL TECHNICAL DATA) |
|------------------------------------------------------------|
| BLACK TPS-SBS/SEBS 55° SHORE A                             |

TO BS 3734 CLASS E3

DIMENSIONS IN MM

©SEALS + DIRECT LTD