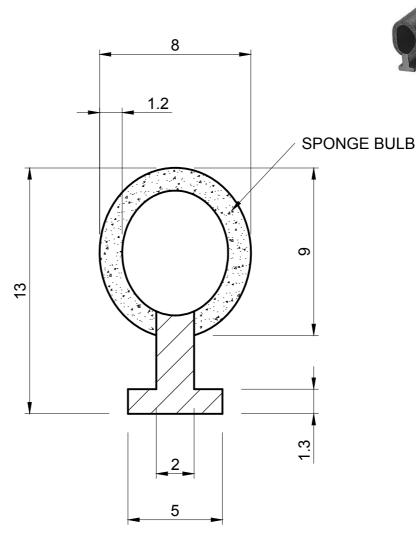

## CARAVAN DOOR SEAL WITH SPONGE BULB

**OWS 780** 

ACTUAL SIZE

## NOTE:

- 1. SOLD BY THE METRE OR COIL
- 2. COIL LENGTH 50 METRES
- 3. WEIGHT 40 GRAMS PER METRE
- 4. TO FIT A 5MM X 1.5MM KEYWAY
- THIS IS A FLEXIBLE COMPONENT THEREFORE OVERALL DIMENSIONS ARE APPROXIMATE

MATERIAL (REFER TO OUR DATA SHEET FOR FULL TECHNICAL DATA) BLACK EPDM  $80^{\circ}$  SH A WITH SPONGE BULB

TO BS 3734 CLASS E3

05.10.16

**PROJECTION** 

SCALE

5 · 1

## **Seals + Direct Ltd**

Unit 6, Milton Business Centre, Wick Drive, New Milton, Hants, BH25 6RH **Tel**: 01425 617722 **Fax**: 01425 610967 **E-mail**: sales@sealsplusdirect.co.uk

Reg. No 4989100

DIMENSIONS IN MM