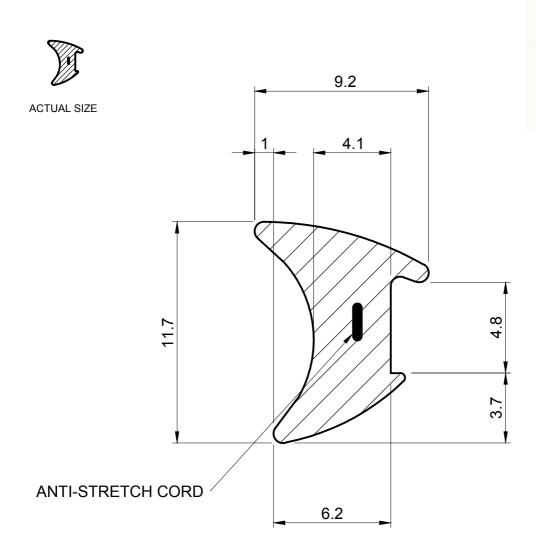

## **SEALS+DIRECT**

www.sealsdirect.co.uk

**DESCRIPTION** 

WINDOW WEDGE SEAL

ORDER CODE

**WS 2270** 

- SOLD BY THE METRE OR BUCKET 1.
- COIL LENGTH 125 METRES
- WEIGHT 78 GRAMS PER METRE
- TO FIT A GAP OF 5MM
- THIS IS A FLEXIBLE COMPONENT THEREFORE OVERALL DIMENSIONS ARE APPROXIMATE

| MATERIAL (REFER TO OUR DATA SHEET FOR FULL TECHNICAL DATA) |  |
|------------------------------------------------------------|--|
| BLACK TPS-SBS/SEBS 55° SHORE A                             |  |

**TOLERANCE** TO BS 3734 CLASS E3 ISSUE DATE 14.12.16

**Seals + Direct Ltd** 

Unit 6, Milton Business Centre, Wick Drive, New Milton, Hants, BH25 6RH Tel: 01425 617722 Fax: 01425 610967 E-mail: sales@sealsplusdirect.co.uk

Reg. No 4989100

**DIMENSIONS IN MM** 