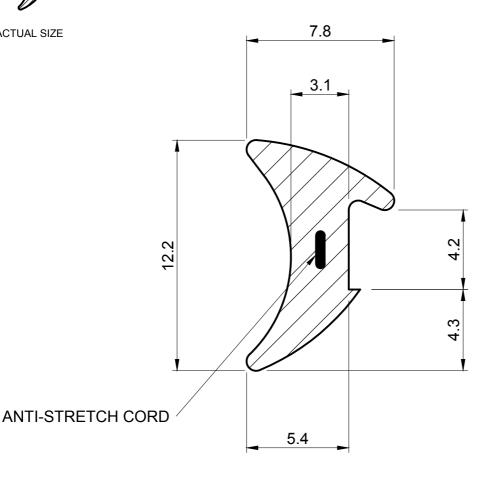

## SEALS+DIRECT

www.sealsdirect.co.uk

**DESCRIPTION** 

WINDOW WEDGE SEAL

ORDER CODE

**WS 2268** 

**ACTUAL SIZE** 

## NOTE:

- SOLD BY THE METRE OR BUCKET 1.
- COIL LENGTH 200 METRES
- WEIGHT 63 GRAMS PER METRE
- TO FIT A GAP OF 3MM
- THIS IS A FLEXIBLE COMPONENT THEREFORE OVERALL DIMENSIONS ARE APPROXIMATE

MATERIAL (REFER TO OUR DATA SHEET FOR FULL TECHNICAL DATA) BLACK TPS-SBS/SEBS 55° SHORE A

**TOLERANCE** TO BS 3734 CLASS E3 ISSUE DATE 17.10.16

**DIMENSIONS IN MM** 

©SEALS + DIRECT LTD