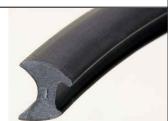

## SEALS+DIRECT

www.sealsdirect.co.uk

**DESCRIPTION** 

WINDOW WEDGE SEAL

ORDER CODE

**WS 2268** 

**ACTUAL SIZE** 

## NOTE:

- SOLD BY THE METRE OR BUCKET 1.
- COIL LENGTH 200 METRES
- WEIGHT 63 GRAMS PER METRE
- TO FIT A GAP OF 3MM
- THIS IS A FLEXIBLE COMPONENT THEREFORE OVERALL DIMENSIONS ARE APPROXIMATE

MATERIAL (REFER TO OUR DATA SHEET FOR FULL TECHNICAL DATA) BLACK TPS-SBS/SEBS 55° SHORE A