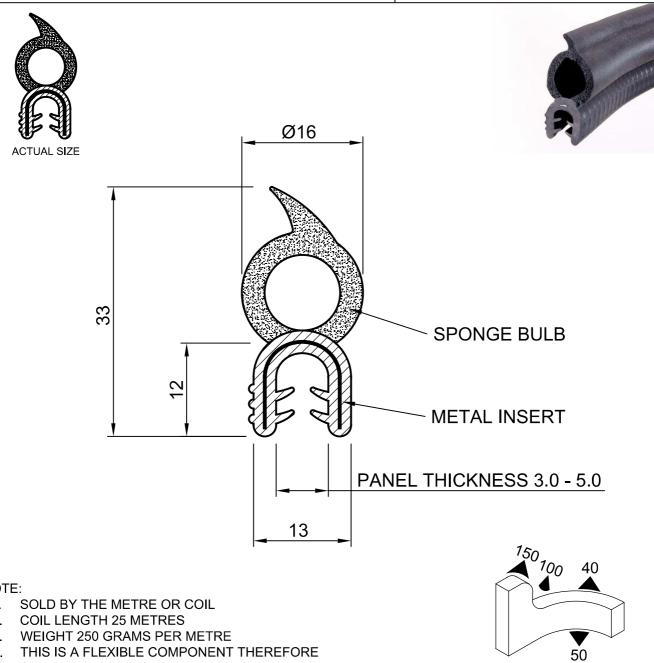

## BLACK CLIP ON EDGE TRIM WITH TOP BULB

**ETS 1668** 

## NOTE:

- **OVERALL DIMENSIONS ARE APPROXIMATE**

| Spals + Direct Ith                                         |                     | SCALE 2.4  |
|------------------------------------------------------------|---------------------|------------|
| EPDM 80° SH WITH METAL INSERT + EPDM SPONGE BULB           | TO BS 3734 CLASS E3 | 16.05.22   |
| MATERIAL (REFER TO OUR DATA SHEET FOR FULL TECHNICAL DATA) | TOLERANCE           | ISSUE DATE |
|                                                            |                     |            |