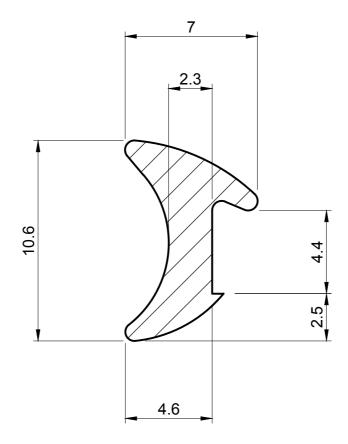

## NOTE:

- 1. SOLD BY THE METRE OR BUCKET
- 2. COIL LENGTH 250 METRES
- 3. WEIGHT 42 GRAMS PER METRE
- 4. TO FIT A GAP OF 2 3MM
- 5. THIS IS A FLEXIBLE COMPONENT THEREFORE OVERALL DIMENSIONS ARE APPROXIMATE

| MATERIAL (REFER TO OUR DATA SHEET FOR FULL TECHNICAL DATA) |
|------------------------------------------------------------|
| BLACK TPS-SBS/SEBS 55° SHORE A                             |

TO BS 3734 CLASS E3

**DIMENSIONS IN MM** 

©SEALS + DIRECT LTD