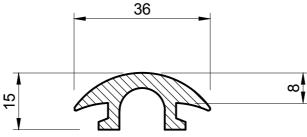

## WHITE RIGID PVC FENDER WITH INSERT

**PFR 189** 

## NOTE:

- 1. SOLD AS A 3.65 METRE LENGTH
- 2. WEIGHT 870 GRAMS PER METRE
- 3. THIS IS A FLEXIBLE COMPONENT THEREFORE OVERALL DIMENSIONS ARE APPROXIMATE

MATERIAL (REFER TO OUR DATA SHEET FOR FULL TECHNICAL DATA)

WHITE PVC 84° SHORE A + PVC 67° SHORE A INSERT TO BS 3734 CLASS E3