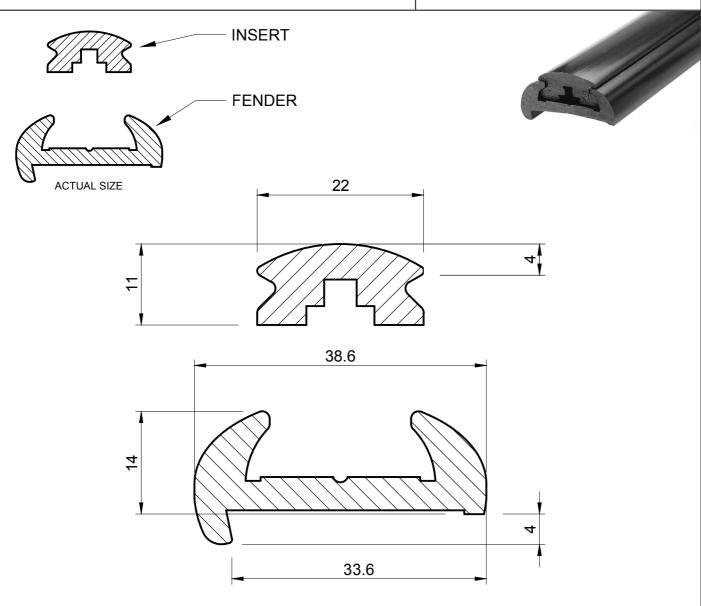

## RIGID PVC FENDER WITH INSERT

**PFR 183** 

## NOTE:

- SOLD AS A 3.65 METRE LENGTH
- 2. WEIGHT 630 GRAMS PER METRE
- 3. THIS IS A FLEXIBLE COMPONENT THEREFORE OVERALL DIMENSIONS ARE APPROXIMATE

MATERIAL (REFER TO OUR DATA SHEET FOR FULL TECHNICAL DATA)

BLACK PVC 84° SHORE A + PVC 67° SHORE A INSERT

TO BS 3734 CLASS E3

21.11.16