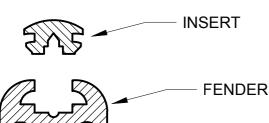

## **SEALS+DIRECT** www.sealsdirect.co.uk

## DESCRIPTION

## SEMI RIGID PVC FENDER WITH INSERT







ORDER CODE



## NOTE:

- 1. SOLD AS A COIL
- 2. COIL LENGTH 15 METRES
- 3. WEIGHT 467 GRAMS PER METRE
- THIS IS A FLEXIBLE COMPONENT THEREFORE 4. **OVERALL DIMENSIONS ARE APPROXIMATE**

| MATERIAL (REFER TO OUR DATA SHEET FOR FULL TECHNICAL DATA)<br>BLACK PVC 84° SHORE A + PVC 67° SHORE A INSERT