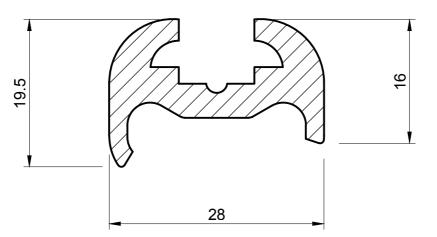

## SEMI RIGID PVC FENDER WITH INSERT

ORDER CODE

## NOTE:

- 1. SOLD AS A COIL
- 2. COIL LENGTH 15 METRES
- 3. WEIGHT 467 GRAMS PER METRE
- THIS IS A FLEXIBLE COMPONENT THEREFORE 4. **OVERALL DIMENSIONS ARE APPROXIMATE**

| MATERIAL (REFER TO OUR DATA SHEET FOR FULL TECHNICAL DATA)<br>BLACK PVC 84° SHORE A + PVC 67° SHORE A INSERT                                                                                                                                                                                                                                                                                                                                                                                                                                                                                                                                      | TOLERANCE<br>TO BS 3734 CLASS E3 | ISSUE DATE<br>21.11.16 |
|---------------------------------------------------------------------------------------------------------------------------------------------------------------------------------------------------------------------------------------------------------------------------------------------------------------------------------------------------------------------------------------------------------------------------------------------------------------------------------------------------------------------------------------------------------------------------------------------------------------------------------------------------|----------------------------------|------------------------|
| Seals + Direct Ltd                                                                                                                                                                                                                                                                                                                                                                                                                                                                                                                                                                                                                                |                                  | SCALE 2:1              |
| Unit 6, Milton Business Centre, Wick Drive, New Milton, Hants, BH25 6RH                                                                                                                                                                                                                                                                                                                                                                                                                                                                                                                                                                           |                                  | PROJECTION             |
| <b>Tel</b> : 01425 617722 <b>Fax</b> : 01425 610967 <b>E-mail</b> : sales@sealsplusdirect.co.uk<br>Reg. No 4989100                                                                                                                                                                                                                                                                                                                                                                                                                                                                                                                                |                                  | $\bigoplus \ \boxdot$  |
| This information and our technical advice, whether verbal, in writing or by way of trials, is given in good faith but without warranty. This also applies where<br>proprietary rights are involved. Our advice does not release you from the obligations to check its validity and to test our products as to their suitability for<br>the intended use. The storage, application and use of our products are beyond our control and, therefore, entirely your own responsibility. Our products are<br>sold in accordance with our General Conditions of Sale. The information contained within this drawing is subject to change without notice. |                                  | DIMENSIONS IN MM       |
|                                                                                                                                                                                                                                                                                                                                                                                                                                                                                                                                                                                                                                                   |                                  | ©SEALS + DIRECT LTD    |