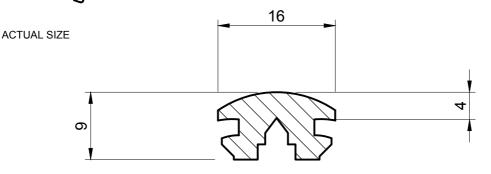

## SEMI RIGID PVC FENDER WITH INSERT

ORDER CODE

## NOTE:

- 1. SOLD AS A COIL
- 2. COIL LENGTH 15 METRES
- 3. WEIGHT 467 GRAMS PER METRE
- THIS IS A FLEXIBLE COMPONENT THEREFORE 4. **OVERALL DIMENSIONS ARE APPROXIMATE**

| MATERIAL (REFER TO OUR DATA SHEET FOR FULL TECHNICAL DATA)<br>BLACK PVC 84° SHORE A + PVC 67° SHORE A INSERT                                                                                                                                                                                                                                                                                                                                                                                                                                                                                                                                      | TOLERANCE<br>TO BS 3734 CLASS E3 | ISSUE DATE<br>21.11.16 |
|---------------------------------------------------------------------------------------------------------------------------------------------------------------------------------------------------------------------------------------------------------------------------------------------------------------------------------------------------------------------------------------------------------------------------------------------------------------------------------------------------------------------------------------------------------------------------------------------------------------------------------------------------|----------------------------------|------------------------|
| Seals + Direct Ltd                                                                                                                                                                                                                                                                                                                                                                                                                                                                                                                                                                                                                                |                                  | SCALE 2:1              |
| Unit 6, Milton Business Centre, Wick Drive, New Milton, Hants, BH25 6RH                                                                                                                                                                                                                                                                                                                                                                                                                                                                                                                                                                           |                                  | PROJECTION             |
| <b>Tel</b> : 01425 617722 <b>Fax</b> : 01425 610967 <b>E-mail</b> : sales@sealsplusdirect.co.uk<br>Reg. No 4989100                                                                                                                                                                                                                                                                                                                                                                                                                                                                                                                                |                                  | $\bigoplus \ \boxdot$  |
| This information and our technical advice, whether verbal, in writing or by way of trials, is given in good faith but without warranty. This also applies where<br>proprietary rights are involved. Our advice does not release you from the obligations to check its validity and to test our products as to their suitability for<br>the intended use. The storage, application and use of our products are beyond our control and, therefore, entirely your own responsibility. Our products are<br>sold in accordance with our General Conditions of Sale. The information contained within this drawing is subject to change without notice. |                                  | DIMENSIONS IN MM       |
|                                                                                                                                                                                                                                                                                                                                                                                                                                                                                                                                                                                                                                                   |                                  | ©SEALS + DIRECT LTD    |