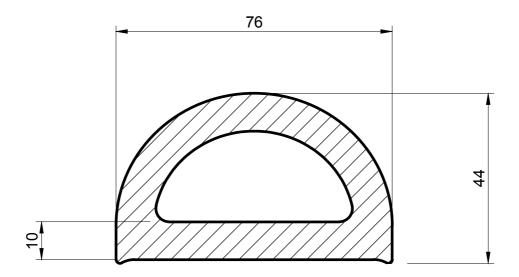

## **PVC D FENDER**

**PFD 576** 

## NOTE:

- 1. SOLD AS A 3 METRE LENGTH
- 2. WEIGHT 2060 GRAMS PER METRE
- 3. THIS IS A FLEXIBLE COMPONENT THEREFORE OVERALL DIMENSIONS ARE APPROXIMATE

MATERIAL (REFER TO OUR DATA SHEET FOR FULL TECHNICAL DATA)

TOLE

BLACK PVC 67° SHORE A

TO

TO BS 3734 CLASS E3

ISSUE DATE

17.03.17

**DIMENSIONS IN MM** 

©SEALS + DIRECT LTD