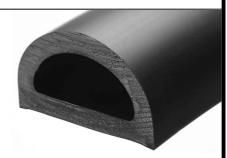

## **PVC D FENDER**

**PFD 576** 

## NOTE:

- 1. SOLD AS A 3 METRE LENGTH
- 2. WEIGHT 2060 GRAMS PER METRE
- 3. THIS IS A FLEXIBLE COMPONENT THEREFORE OVERALL DIMENSIONS ARE APPROXIMATE

MATERIAL (REFER TO OUR DATA SHEET FOR FULL TECHNICAL DATA)

TOLE

BLACK PVC 67° SHORE A

TO

TO BS 3734 CLASS E3

ISSUE DATE

17.03.17