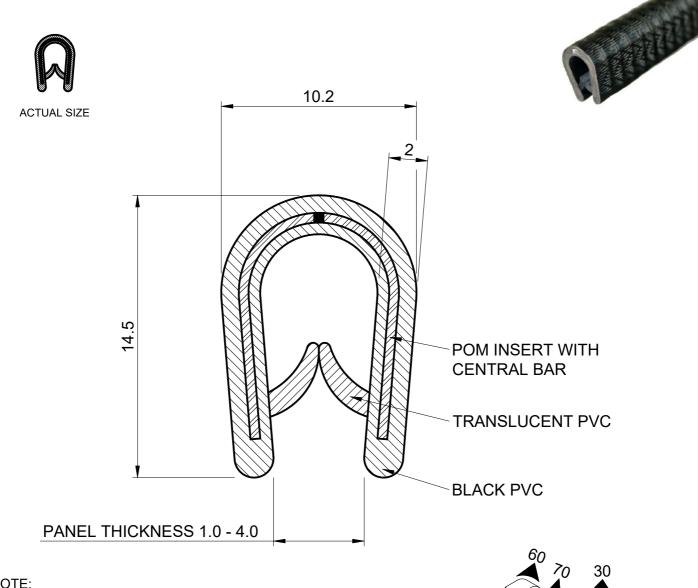

## **SEALS+DIRECT**

www.sealsdirect.co.uk

DESCRIPTION

ORDER CODE

CLIP ON EDGE TRIM WITH PLASTIC INSERT

**ETP 3956** 

## NOTE:

- SOLD BY THE METRE OR COIL 1.
- **COIL LENGTH 50 METRES**
- WEIGHT 120 GRAMS PER METRE
- THIS IS A FLEXIBLE COMPONENT THEREFORE OVERALL DIMENSIONS ARE APPROXIMATE

MATERIAL (REFER TO OUR DATA SHEET FOR FULL TECHNICAL DATA) PVC 65° SHORE A, POM INSERT 75° SHORE A

**TOLERANCE TO BS 3734 CLASS E3**  ISSUE DATE 01.09.20

**SCALE** 

**PROJECTION** 

**Seals + Direct Ltd** 

Unit 6, Milton Business Centre, Wick Drive, New Milton, Hants, BH25 6RH **Tel**: 01425 617722 **Fax**: 01425 610967 **E-mail**: sales@sealsplusdirect.co.uk

**DIMENSIONS IN MM** 

5:1