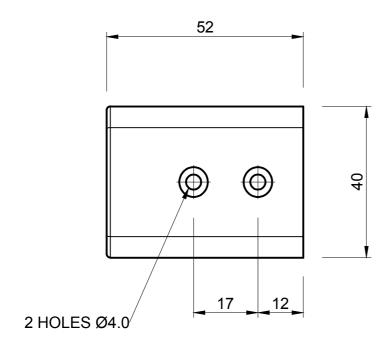

## NOTES:

- SOLD INDIVIDUALLY
- 2. WEIGHT 25 GRAMS EACH

MATERIAL (REFER TO OUR DATA SHEET FOR FULL TECHNICAL DATA)
BLACK GLASS REINFORCED POLYESTER 100° SHORE A

TOLERANCE REFERENCE ONLY

30.01.17

DIMENSIONS IN MM

©SEALS + DIRECT LTD