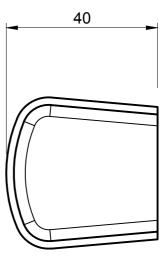

## NOTES:

- SOLD INDIVIDUALLY
- 2. WEIGHT 25 GRAMS EACH

MATERIAL (REFER TO OUR DATA SHEET FOR FULL TECHNICAL DATA)
BLACK GLASS REINFORCED POLYESTER 100° SHORE A

TOLERANCE REFERENCE ONLY

30.01.17

DIMENSIONS IN MM

©SEALS + DIRECT LTD