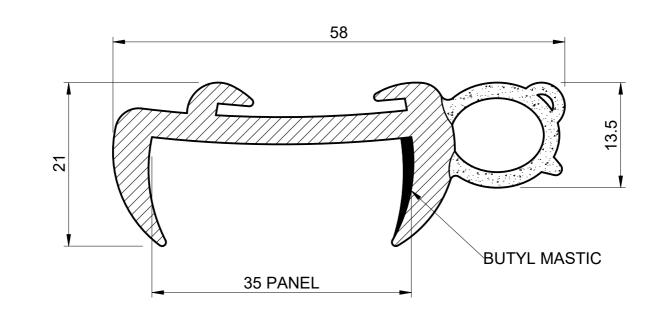

## NOTES:

- THIS SEAL FITS SOME BAILEY MODELS BUT NOT ALL 1. PLEASE CHECK YOUR OLD SEAL BEFORE ORDERING AS YOU MAY REQUIRE THE STANDARD SEAL RATHER THAN THIS SPECIAL VERSION
- 2. SOLD BY THE METRE OR COIL
- **COIL LENGTH 20 METRES** 3.
- WEIGHT 410 GRAMS PER METRE 4.
- **INSERT SOLD SEPERATELY:** 5. (CS 1682 GREY, CS 868 WHITE, CS 5124 BLACK)
- 6. THIS IS A FLEXIBLE COMPONENT THEREFORE **OVERALL DIMENSIONS ARE APPROXIMATE**

**FITTED VIEW SCALE 1:2** MATERIAL (REFER TO OUR DATA SHEET FOR FULL TECHNICAL DATA) ISSUE DATE TOLERANCE

PANEL<sup>2</sup>

35

| BLACK EPDM 70° SHORE A + SPONGE SEAL + BUTYL MASTIC                                                                                                                                                                                                                                                                                                                                                                                                                                                                                                                                                                                      | TO BS 3734 CLASS E3 | 14.04.23            |               |
|------------------------------------------------------------------------------------------------------------------------------------------------------------------------------------------------------------------------------------------------------------------------------------------------------------------------------------------------------------------------------------------------------------------------------------------------------------------------------------------------------------------------------------------------------------------------------------------------------------------------------------------|---------------------|---------------------|---------------|
| Seals + Direct Ltd<br>Unit 6, Milton Business Centre, Wick Drive, New Milton, Hants, BH25 6RH<br>Tel: 01425 617722 Fax: 01425 610967 E-mail: sales@sealsplusdirect.co.uk<br>Reg. No 4989100                                                                                                                                                                                                                                                                                                                                                                                                                                              |                     | SCALE               | 2:1           |
|                                                                                                                                                                                                                                                                                                                                                                                                                                                                                                                                                                                                                                          |                     | PROJECTION          |               |
|                                                                                                                                                                                                                                                                                                                                                                                                                                                                                                                                                                                                                                          |                     |                     | $\rightarrow$ |
| This information and our technical advice, whether verbal, in writing or by way of trials, is given in good faith but without warranty. This also applies where proprietary rights are involved. Our advice does not release you from the obligations to check its validity and to test our products as to their suitability for the intended use. The storage, application and use of our products are beyond our control and, therefore, entirely your own responsibility. Our products are sold in accordance with our General Conditions of Sale. The information contained within this drawing is subject to change without notice. |                     | DIMENSIONS IN MM    |               |
|                                                                                                                                                                                                                                                                                                                                                                                                                                                                                                                                                                                                                                          |                     | ©SEALS + DIRECT LTD |               |